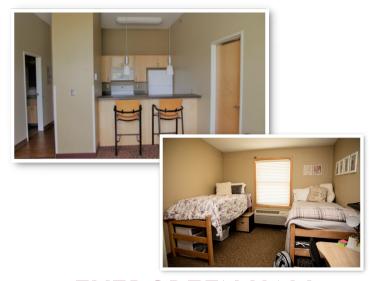

#### **EVERGREEN HALL**

Apartment Style Complex \$3,095/semester - 4 occupants

\$5,095/ semester - 4 occupants

Two double bedrooms - four beds total

- Four desks & desk chairs
- Two bathrooms
- A shared common living room area furnished with couch and a lounge chair
- · Cable TV access
- A full kitchen with refrigerator, microwave, range-top stove and dishwasher
- Air conditioning
- · Laundry facilities
- Communal lounges, game rooms & study rooms
- Elevator
- Accessible rooms
- Evergreen Grill a dining option for all students

#### **CENTENNIAL HALL**

Apartment Style Complex \$2,905/semester - 4 occupants

- Two double bedrooms four beds total
- Four desks & desk chairs
- Two bathrooms
- A shared common living room area furnished with couch & a lounge chair
- Cable TV access
- A full kitchen with refrigerator, microwave, rangetop stove and dishwasher
- · Communal lobby with a TV
- Laundry facilities
- Air conditioning
- Residential life offices
- Accessible rooms
- Home of the Campus Career Closet