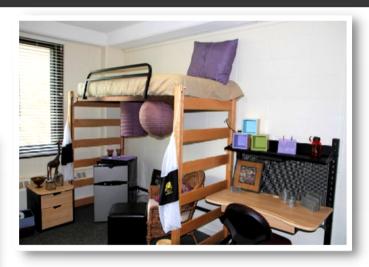

### **SKYBERG HALL**

Traditional Residence Hall

\$2.049/semester - Double or Triple room \$2,500/semester - Single room

- Single, double or triple rooms •
- Two desks & desk chairs
- Two night stands
- Two closets
- One mini-refrigerator
- Cable TV access
- Communal bathrooms on each floor
- Multi-purpose lounges
- Communal kitchenettes
- Game rooms
- Laundry facilities
- Limited options for accessible rooms