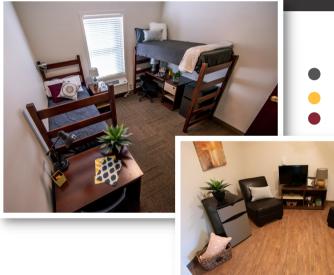

#### **EVERGREEN HALL**

Apartment Style Complex \$3,095/semester - 4 occupants

\$5,095/ semester - 4 occupants

Two double bedrooms - four beds total

- Four desks & desk chairs
- Two bathrooms
- A shared common living room area furnished with couch and a lounge chair
- · Cable TV access
- A full kitchen with refrigerator, microwave, range-top stove and dishwasher
- Air conditioning
- · Laundry facilities
- Communal lounges, game rooms & study rooms
- Elevator
- Accessible rooms
- Evergreen Grill a dining option for all students

#### **CENTENNIAL HALL**

Apartment Style Complex \$2,905/semester - 4 occupants

- Two double bedrooms four beds total
- Four desks & desk chairs
- Two bathrooms
- A shared common living room area furnished with couch & a lounge chair
- Cable TV access
- A full kitchen with refrigerator, microwave, rangetop stove and dishwasher
- · Communal lobby with a TV
- Laundry facilities
- Air conditioning
- Residential life offices
- Accessible rooms
- Home of the Campus Career Closet